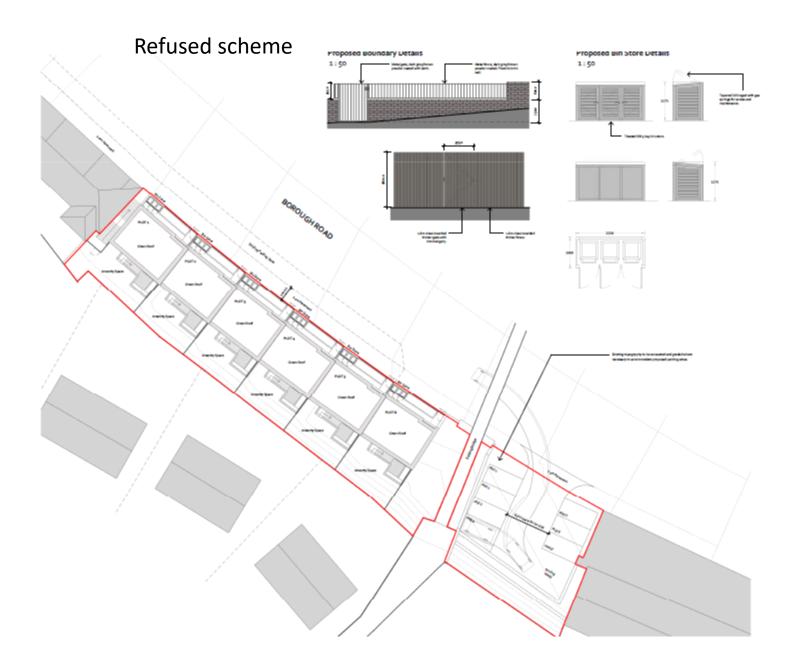

### 21/02496/FUL

- Location: Land Adjacent To Hatfield House, Borough Road, North Shields
- <u>Proposal:</u> Erection of 5no. three storey townhouse style terraced dwellings, with communal parking and rear amenity space
- Applicant: Low Town Developments
- Ward: Riverside

# Refused scheme

The second second second second