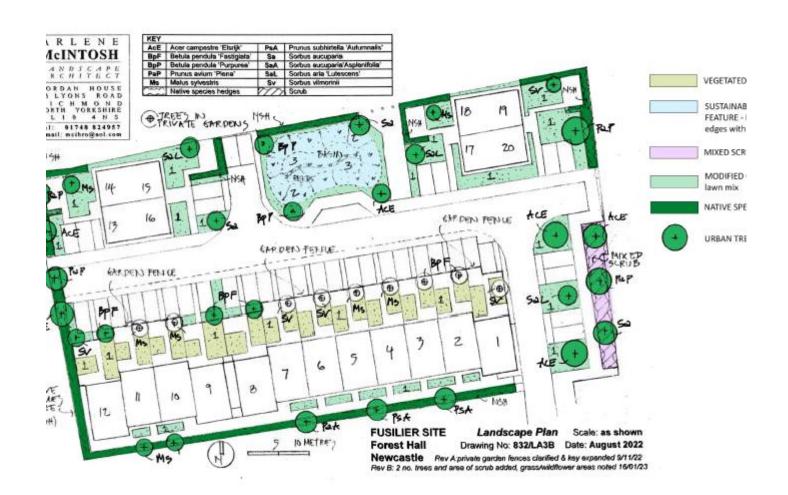

### 21/02546/FUL

- Location: Site Of The Fusilier, Clydedale Avenue, Forest Hall
- <u>Proposal:</u> Residential development of 20no. affordable homes and associated landscape
- Applicant: Karbon Homes
- Ward: Benton