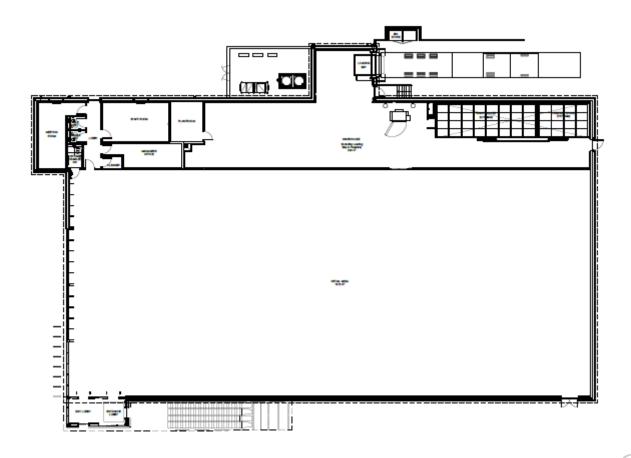

#### 23/00217/FUL

- Location: Land East Of Weetslade Depot, Great Lime Road, Dudley
- <u>Proposal:</u> Erection of foodstore (Class E) with associated car parking; vehicular, pedestrian and cycle access; SuDs; and landscaping
- Applicant: Aldi Stores Ltd
- Ward: Weetslade