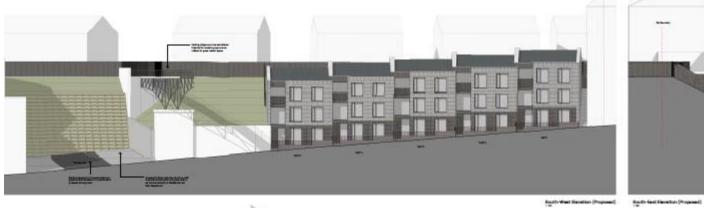

### 21/02496/FUL

- Location: Land Adjacent To Hatfield House, Borough Road, North Shields
- <u>Proposal:</u> Erection of 5no. three storey townhouse style terraced dwellings, with communal parking and rear amenity space
- Applicant: Low Town Developments
- Ward: Riverside