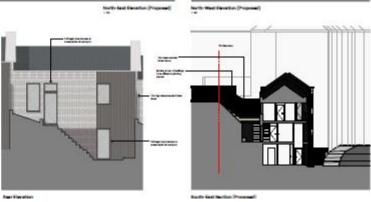

### 21/02496/FUL

- Location: Land Adjacent To Hatfield House, Borough Road, North Shields
- <u>Proposal:</u> Erection of 5no. three storey townhouse style terraced dwellings, with communal parking and rear amenity space
- Applicant: Low Town Developments
- Ward: Riverside