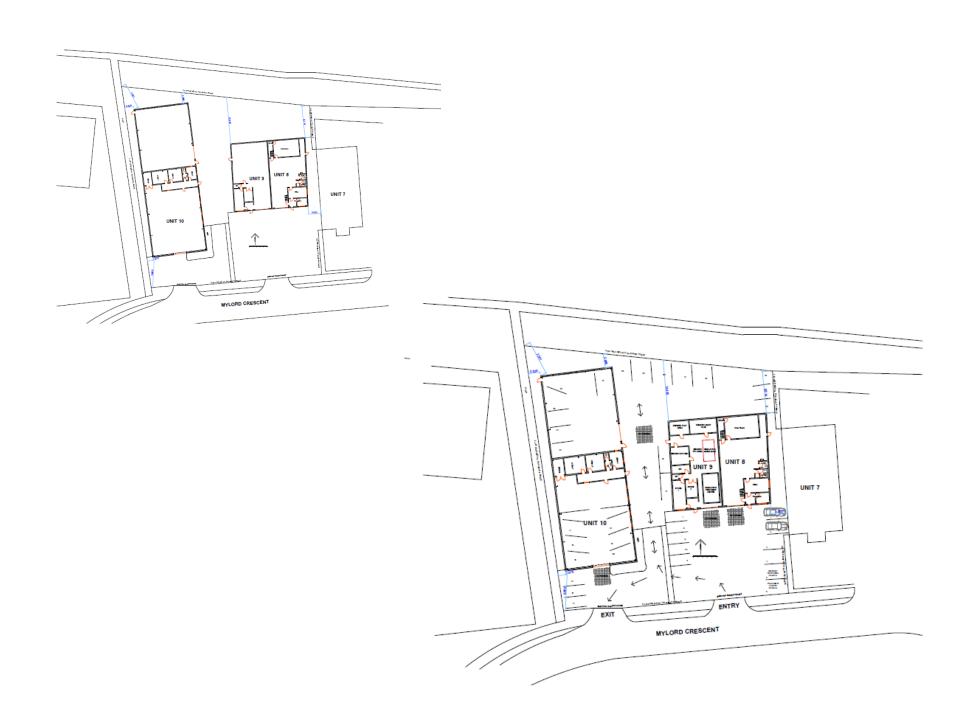

## 22/02231/FUL

- Location: Unit 8-10, Graphic House, Mylord Crescent, Camperdown
- <u>Proposal:</u> Change of use from light industrial to operate as a base for emergency vehicles (sui generis)
- Applicant: FSNE Medical
- Ward: Camperdown