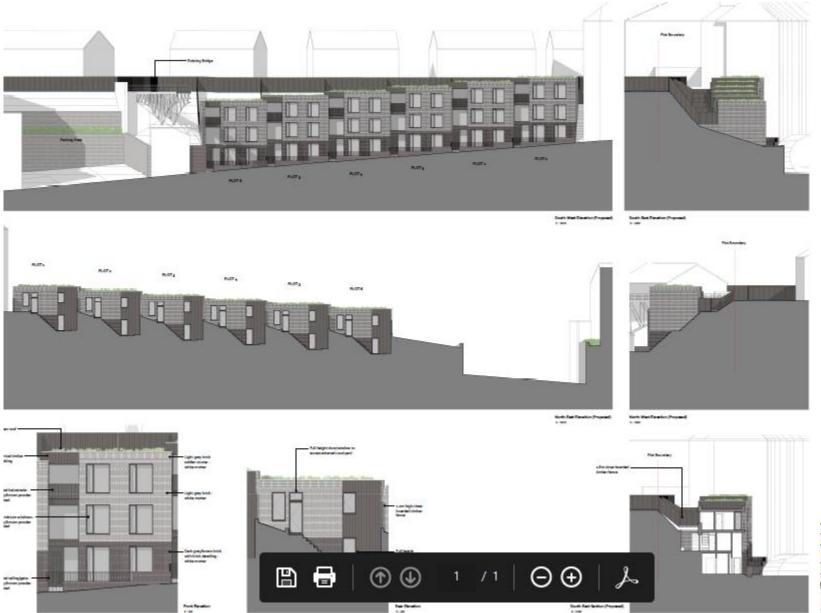

### 21/02496/FUL

- Location: Land Adjacent To Hatfield House, Borough Road, North Shields
- <u>Proposal:</u> Erection of 5no. three storey townhouse style terraced dwellings, with communal parking and rear amenity space
- Applicant: Low Town Developments
- Ward: Riverside

# Refused scheme

The second second second second