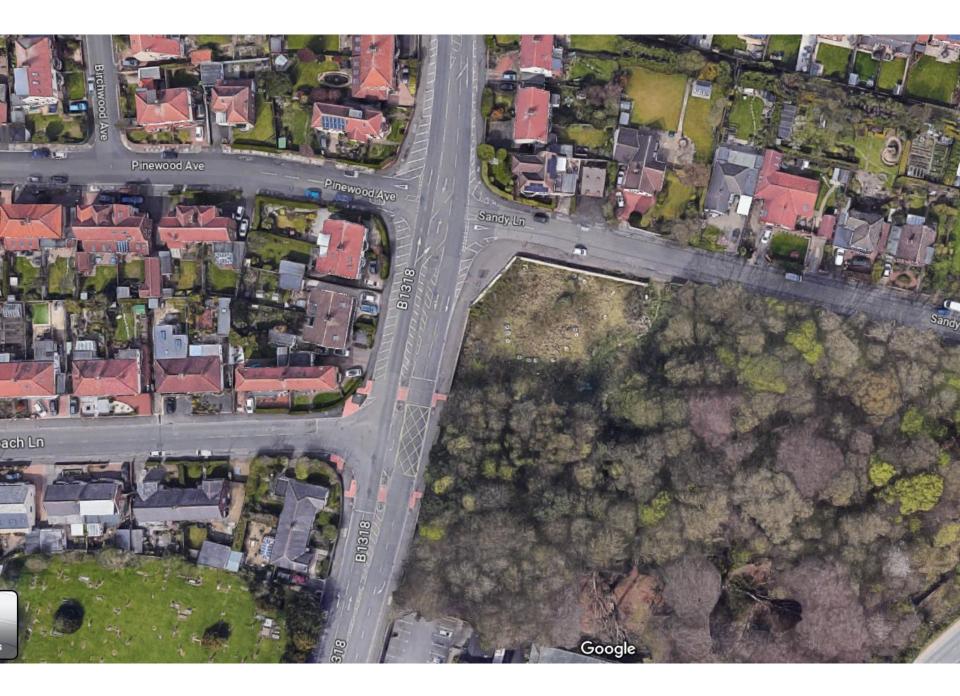

### 21/01569/FUL

- Location: Land At Former School House, Sandy Lane, Wideopen
- <u>Proposal:</u> Erection of 4no detached dwellings. (Resubmission)
- Applicant: C/O George F White
- Ward: Weetslade

0. Ground Floor 1:100 1. First Floor 1:100