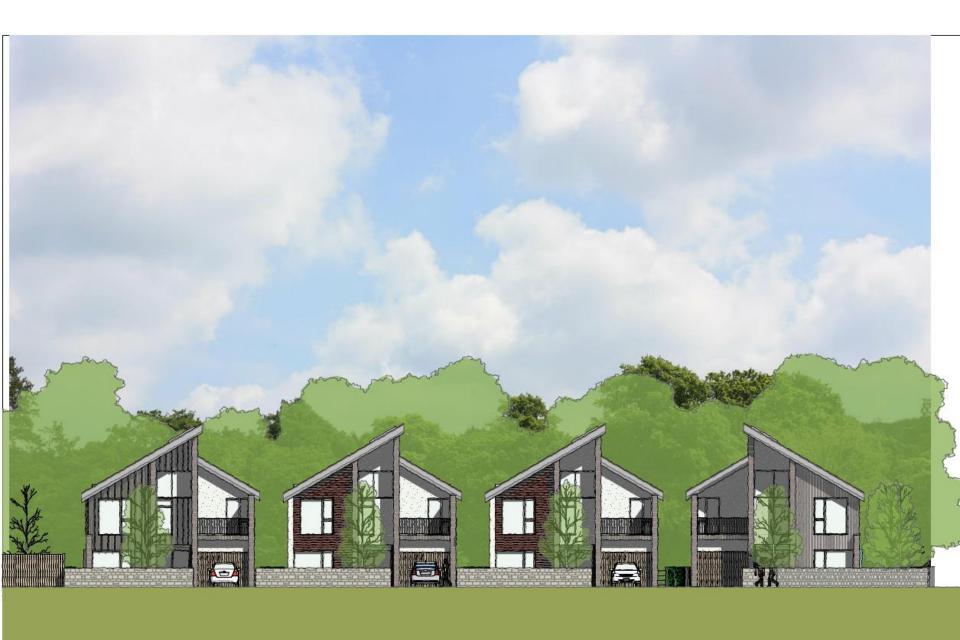

### 21/01569/FUL

- Location: Land At Former School House, Sandy Lane, Wideopen
- <u>Proposal:</u> Erection of 4no detached dwellings. (Resubmission)
- Applicant: C/O George F White
- Ward: Weetslade

0. Ground Floor 1:100 1. First Floor 1:100