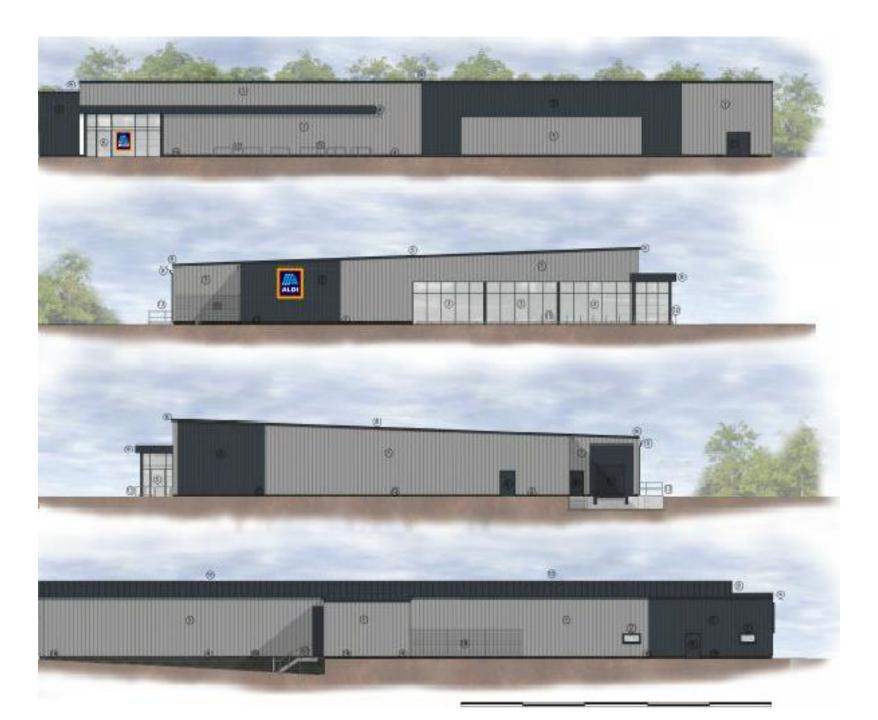

#### 23/00217/FUL

- Location: Land East Of Weetslade Depot, Great Lime Road, Dudley
- <u>Proposal:</u> Erection of foodstore (Class E) with associated car parking; vehicular, pedestrian and cycle access; SuDs; and landscaping
- Applicant: Aldi Stores Ltd
- Ward: Weetslade