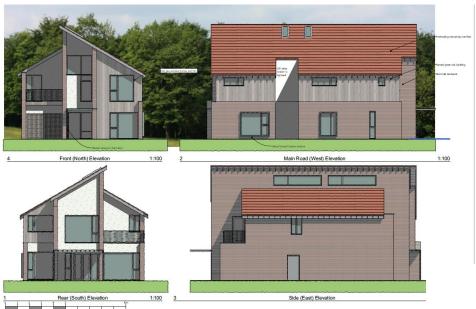

### 21/01569/FUL

- Location: Land At Former School House, Sandy Lane, Wideopen
- <u>Proposal:</u> Erection of 4no detached dwellings. (Resubmission)
- Applicant: C/O George F White
- Ward: Weetslade

0. Ground Floor 1:100 1. First Floor 1:100