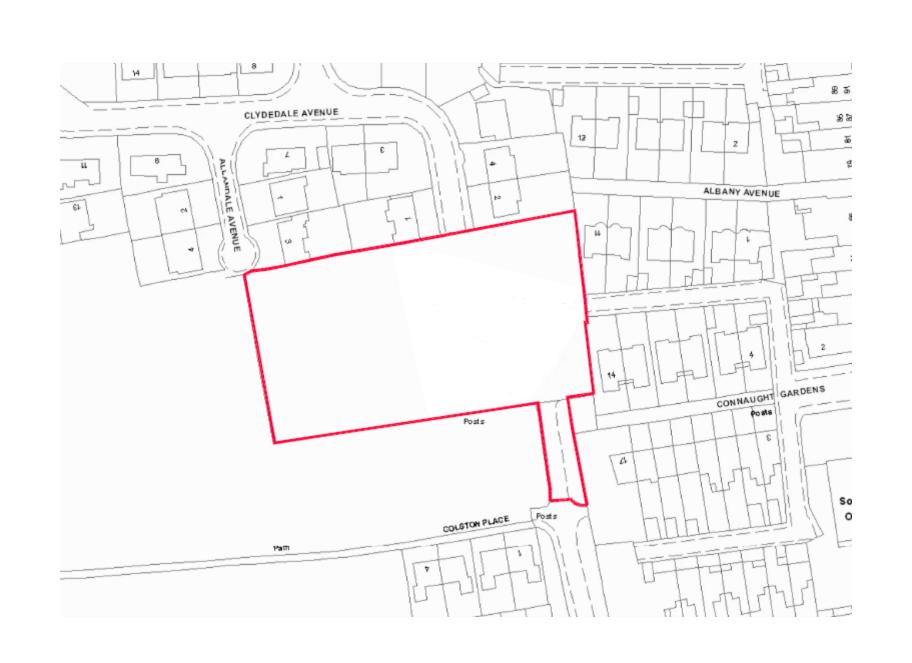

### 21/02546/FUL

- Location: Site Of The Fusilier, Clydedale Avenue, Forest Hall
- <u>Proposal:</u> Residential development of 20no. affordable homes and associated landscape
- Applicant: Karbon Homes
- Ward: Benton