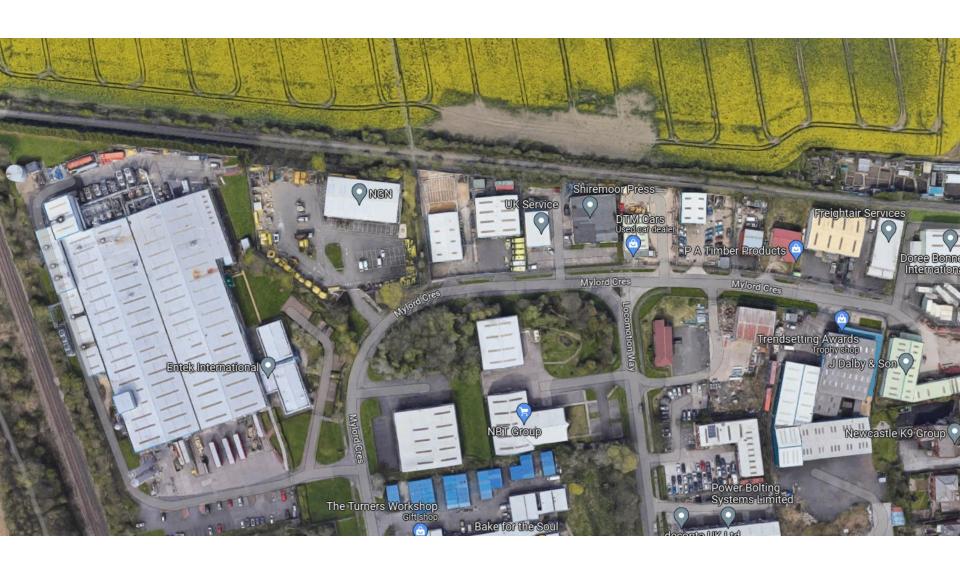

## 22/02231/FUL

- Location: Unit 8-10, Graphic House, Mylord Crescent, Camperdown
- <u>Proposal:</u> Change of use from light industrial to operate as a base for emergency vehicles (sui generis)
- Applicant: FSNE Medical
- Ward: Camperdown