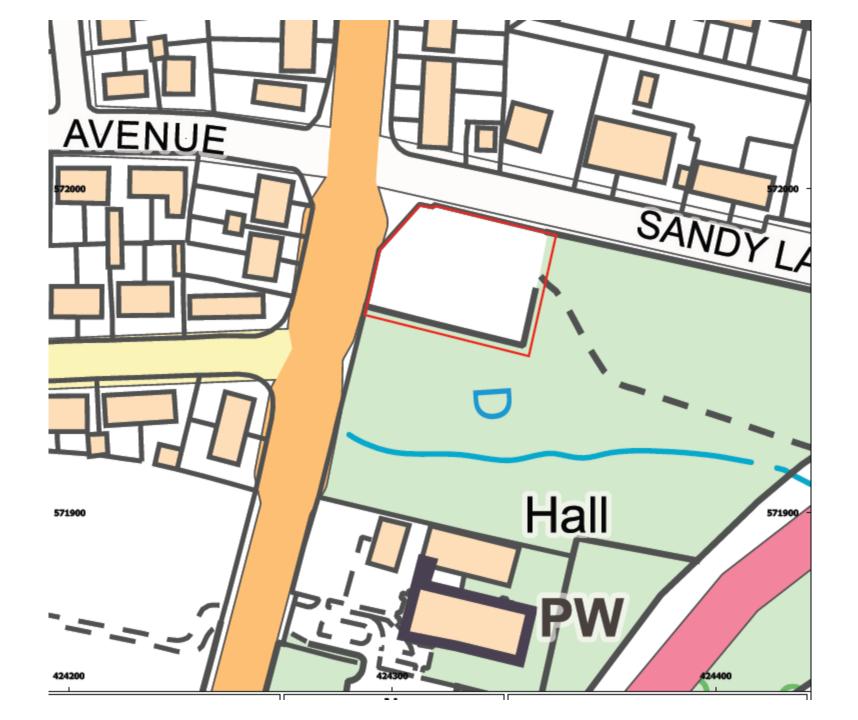

### 21/01569/FUL

- Location: Land At Former School House, Sandy Lane, Wideopen
- <u>Proposal:</u> Erection of 4no detached dwellings. (Resubmission)
- Applicant: C/O George F White
- Ward: Weetslade

0. Ground Floor 1:100 1. First Floor 1:100