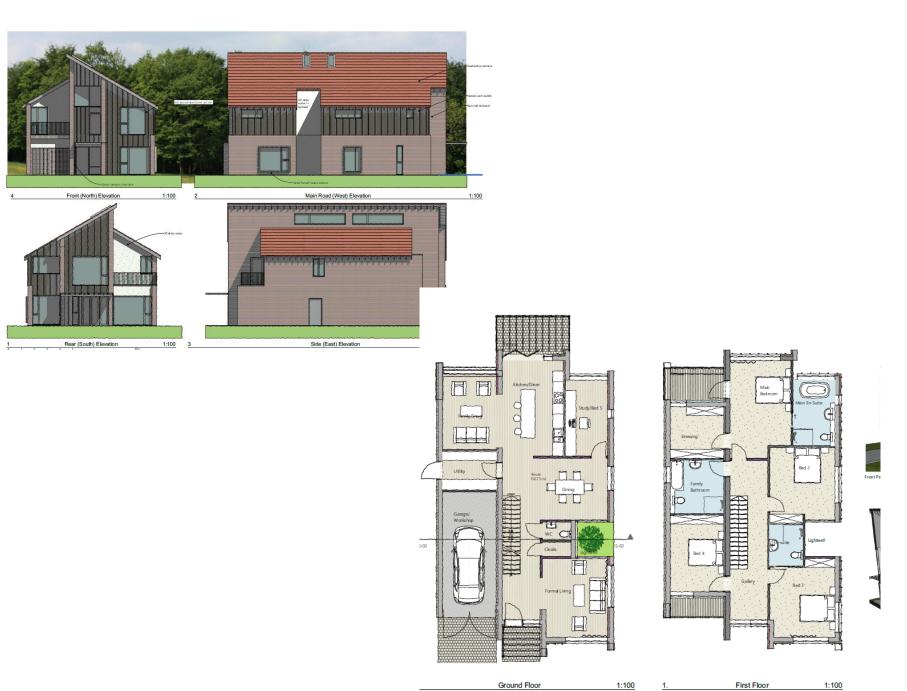

### 21/01569/FUL

- Location: Land At Former School House, Sandy Lane, Wideopen
- <u>Proposal:</u> Erection of 4no detached dwellings. (Resubmission)
- Applicant: C/O George F White
- Ward: Weetslade

0. Ground Floor 1:100 1. First Floor 1:100