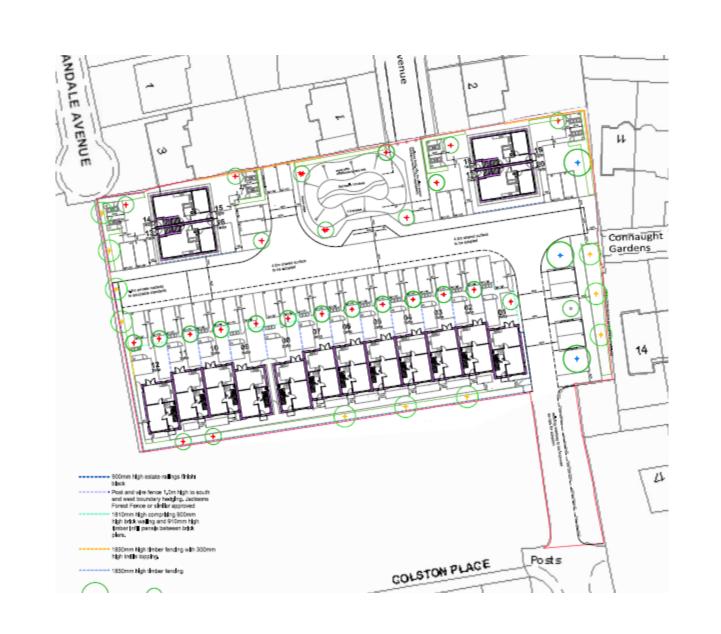

### 21/02546/FUL

- Location: Site Of The Fusilier, Clydedale Avenue, Forest Hall
- <u>Proposal:</u> Residential development of 20no. affordable homes and associated landscape
- Applicant: Karbon Homes
- Ward: Benton