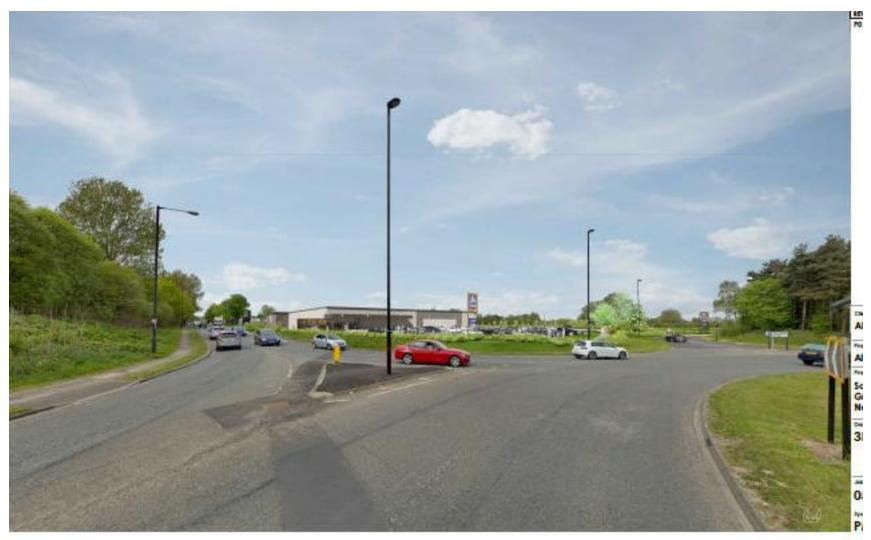

#### 23/00217/FUL

- Location: Land East Of Weetslade Depot, Great Lime Road, Dudley
- <u>Proposal:</u> Erection of foodstore (Class E) with associated car parking; vehicular, pedestrian and cycle access; SuDs; and landscaping
- Applicant: Aldi Stores Ltd
- Ward: Weetslade