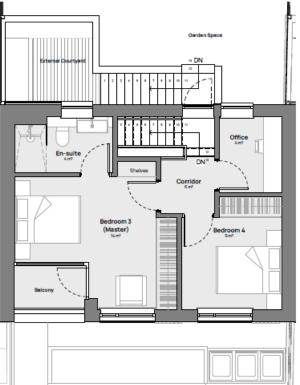

### 21/01569/FUL

- Location: Land At Former School House, Sandy Lane, Wideopen
- <u>Proposal:</u> Erection of 4no detached dwellings. (Resubmission)
- Applicant: C/O George F White
- Ward: Weetslade

0. Ground Floor 1:100 1. First Floor 1:100