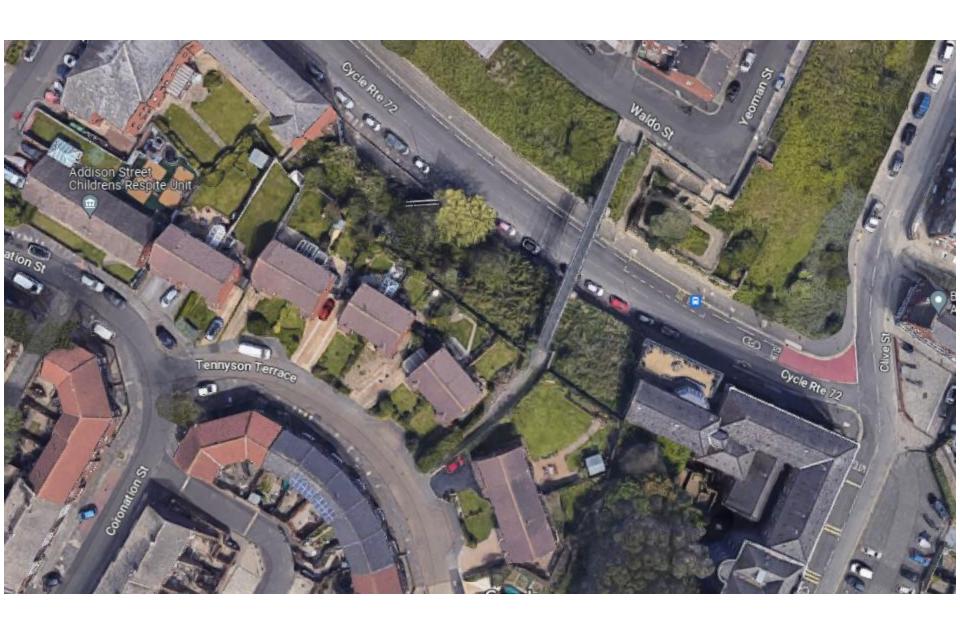

### 21/02496/FUL

- Location: Land Adjacent To Hatfield House, Borough Road, North Shields
- <u>Proposal:</u> Erection of 5no. three storey townhouse style terraced dwellings, with communal parking and rear amenity space
- Applicant: Low Town Developments
- Ward: Riverside