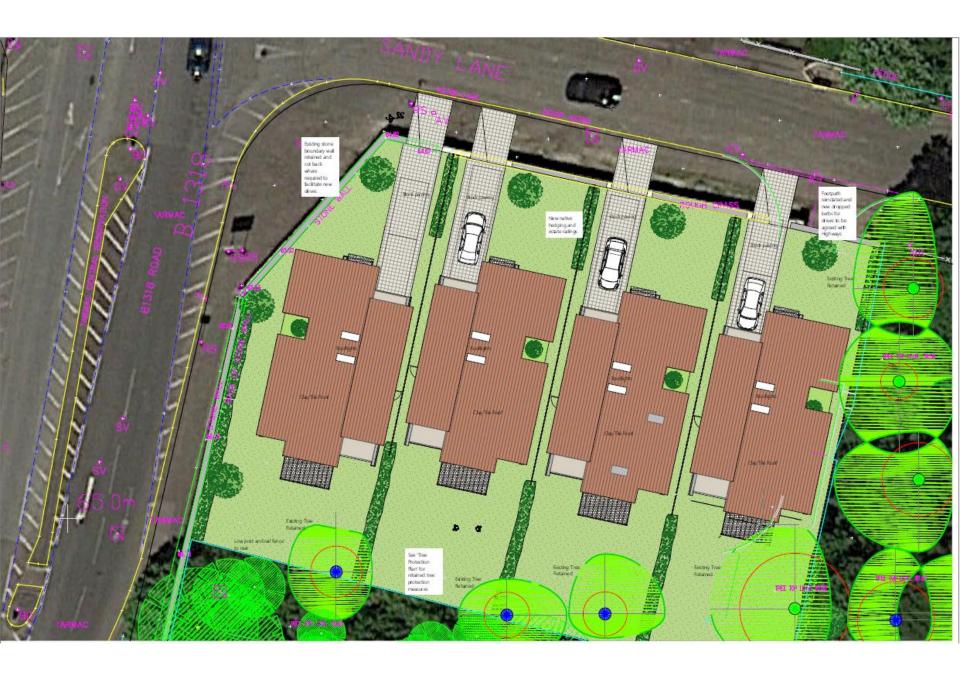

### 21/01569/FUL

- Location: Land At Former School House, Sandy Lane, Wideopen
- <u>Proposal:</u> Erection of 4no detached dwellings. (Resubmission)
- Applicant: C/O George F White
- Ward: Weetslade

0. Ground Floor 1:100 1. First Floor 1:100