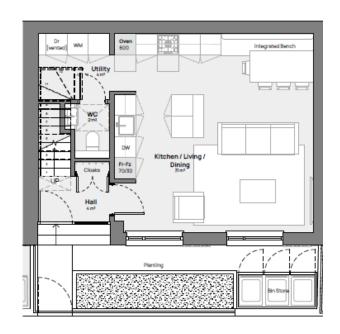

### 21/01569/FUL

- Location: Land At Former School House, Sandy Lane, Wideopen
- <u>Proposal:</u> Erection of 4no detached dwellings. (Resubmission)
- Applicant: C/O George F White
- Ward: Weetslade

0. Ground Floor 1:100 1. First Floor 1:100