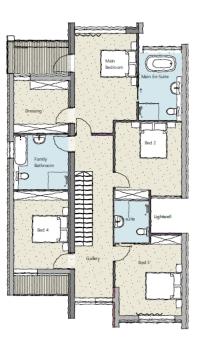

### 21/01569/FUL

- Location: Land At Former School House, Sandy Lane, Wideopen
- <u>Proposal:</u> Erection of 4no detached dwellings. (Resubmission)
- Applicant: C/O George F White
- Ward: Weetslade

0. Ground Floor 1:100 1. First Floor 1:100