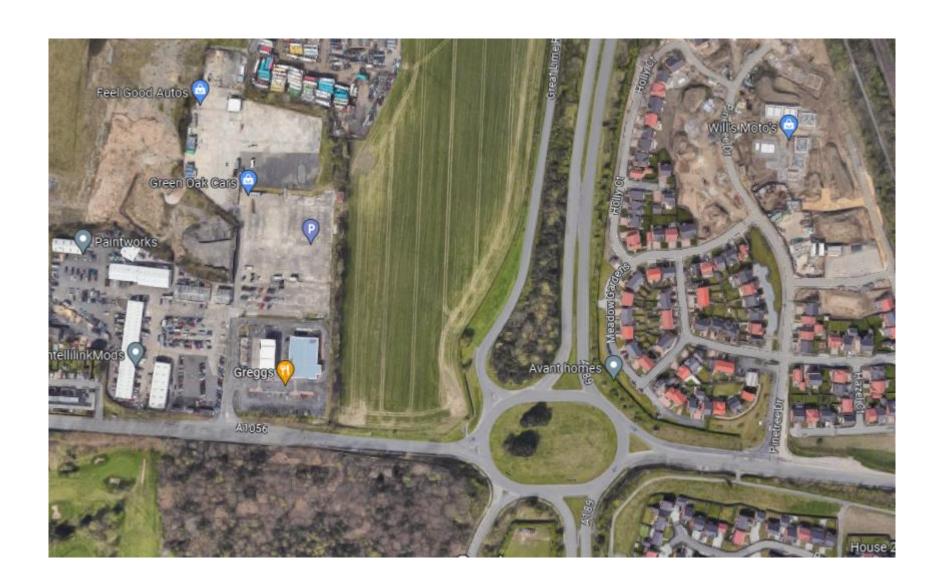

#### 23/00217/FUL

- Location: Land East Of Weetslade Depot, Great Lime Road, Dudley
- <u>Proposal:</u> Erection of foodstore (Class E) with associated car parking; vehicular, pedestrian and cycle access; SuDs; and landscaping
- Applicant: Aldi Stores Ltd
- Ward: Weetslade