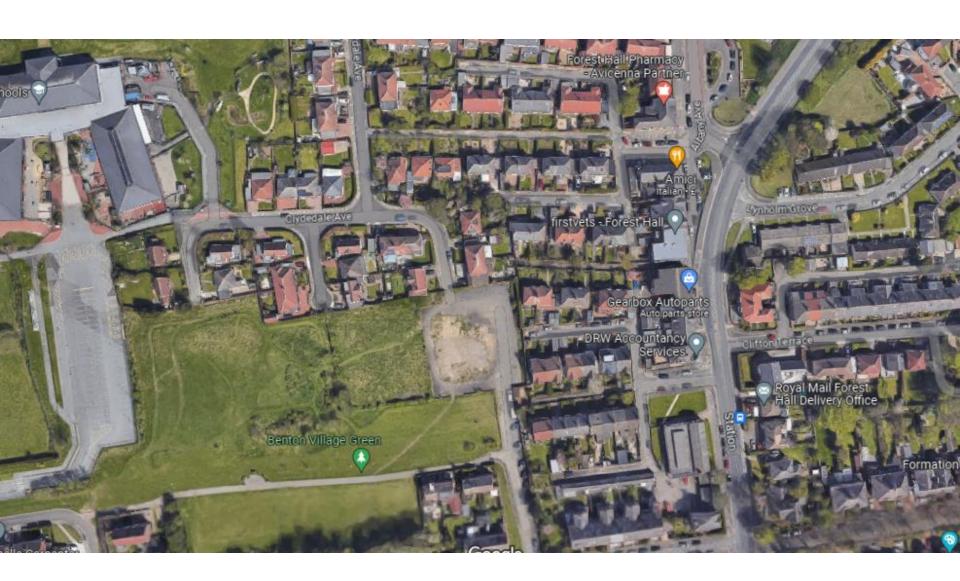

### 21/02546/FUL

- Location: Site Of The Fusilier, Clydedale Avenue, Forest Hall
- <u>Proposal:</u> Residential development of 20no. affordable homes and associated landscape
- Applicant: Karbon Homes
- Ward: Benton