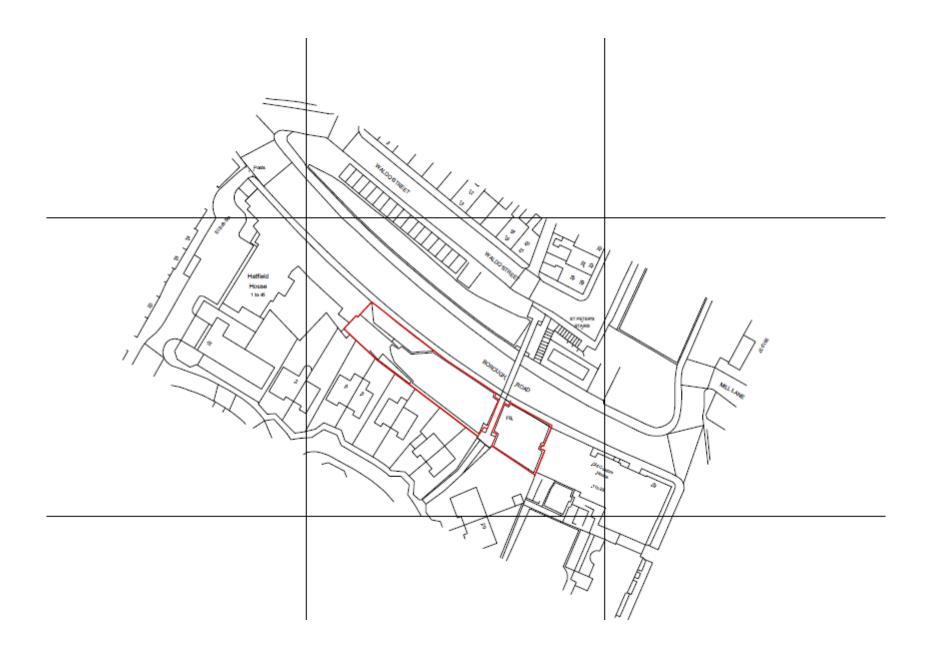

### 21/02496/FUL

- Location: Land Adjacent To Hatfield House, Borough Road, North Shields
- <u>Proposal:</u> Erection of 5no. three storey townhouse style terraced dwellings, with communal parking and rear amenity space
- Applicant: Low Town Developments
- Ward: Riverside