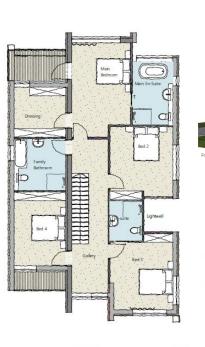

### 21/01569/FUL

- Location: Land At Former School House, Sandy Lane, Wideopen
- <u>Proposal:</u> Erection of 4no detached dwellings. (Resubmission)
- Applicant: C/O George F White
- Ward: Weetslade

0. Ground Floor 1:100 1. First Floor 1:100