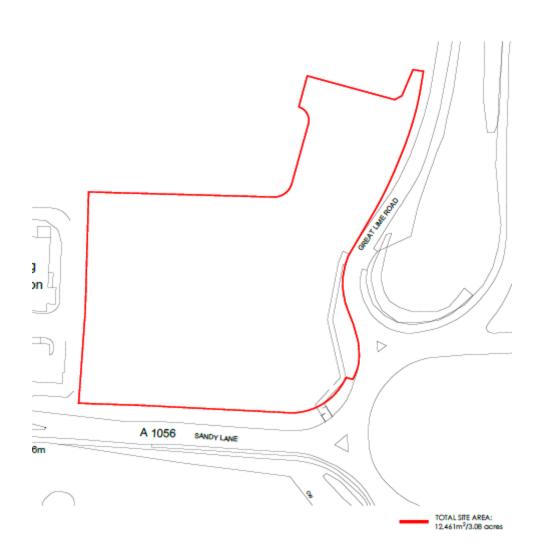

#### 23/00217/FUL

- Location: Land East Of Weetslade Depot, Great Lime Road, Dudley
- <u>Proposal:</u> Erection of foodstore (Class E) with associated car parking; vehicular, pedestrian and cycle access; SuDs; and landscaping
- Applicant: Aldi Stores Ltd
- Ward: Weetslade