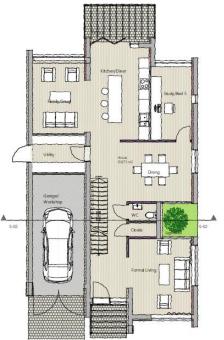

### 21/01569/FUL

- Location: Land At Former School House, Sandy Lane, Wideopen
- <u>Proposal:</u> Erection of 4no detached dwellings. (Resubmission)
- Applicant: C/O George F White
- Ward: Weetslade

0. Ground Floor 1:100 1. First Floor 1:100