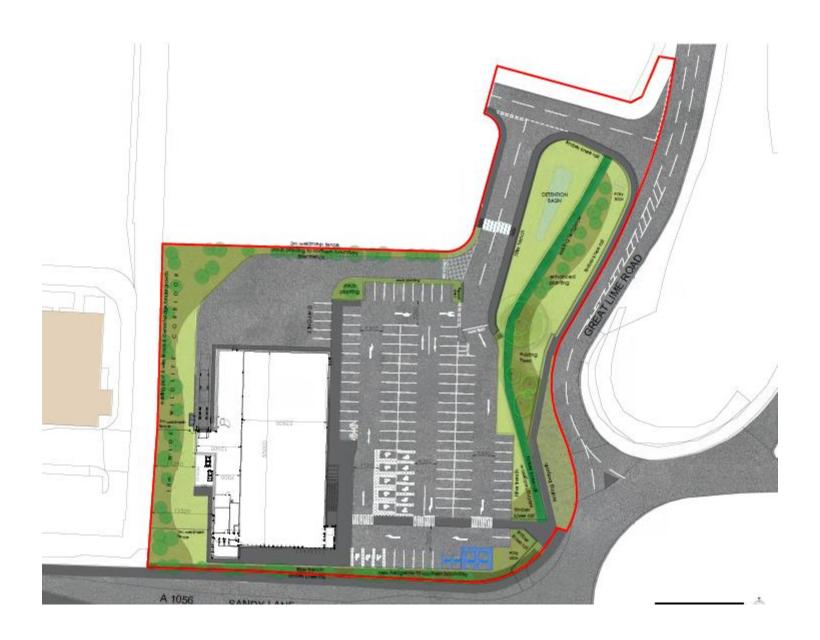

#### 23/00217/FUL

- Location: Land East Of Weetslade Depot, Great Lime Road, Dudley
- <u>Proposal:</u> Erection of foodstore (Class E) with associated car parking; vehicular, pedestrian and cycle access; SuDs; and landscaping
- Applicant: Aldi Stores Ltd
- Ward: Weetslade