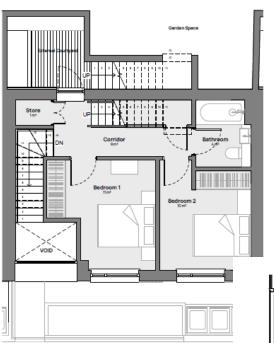

### 21/01569/FUL

- Location: Land At Former School House, Sandy Lane, Wideopen
- <u>Proposal:</u> Erection of 4no detached dwellings. (Resubmission)
- Applicant: C/O George F White
- Ward: Weetslade

0. Ground Floor 1:100 1. First Floor 1:100