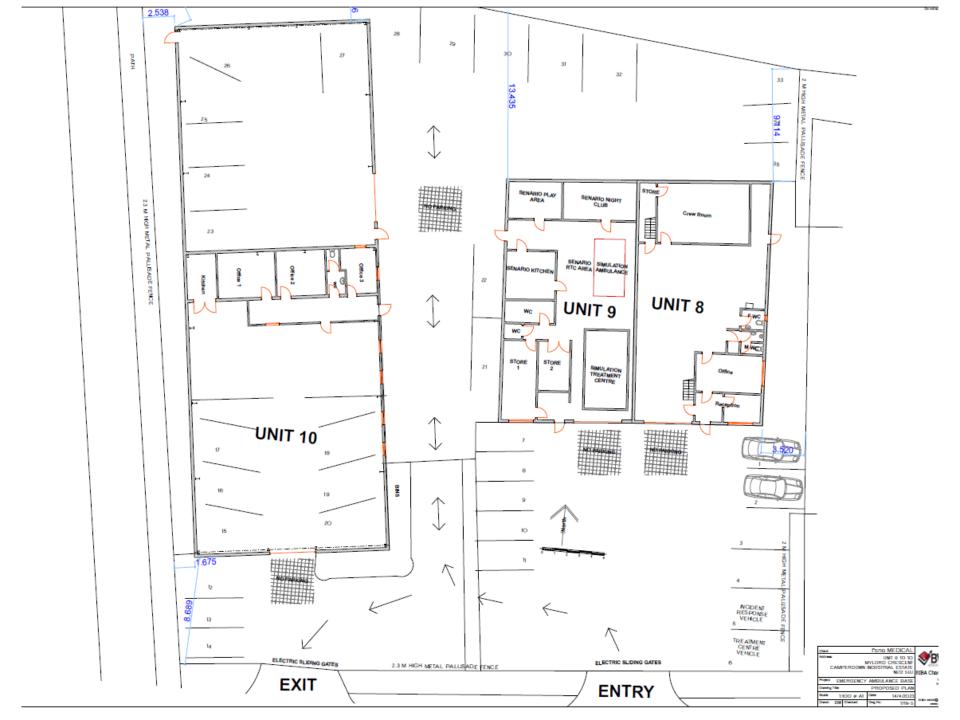

## 22/02231/FUL

- Location: Unit 8-10, Graphic House, Mylord Crescent, Camperdown
- <u>Proposal:</u> Change of use from light industrial to operate as a base for emergency vehicles (sui generis)
- Applicant: FSNE Medical
- Ward: Camperdown