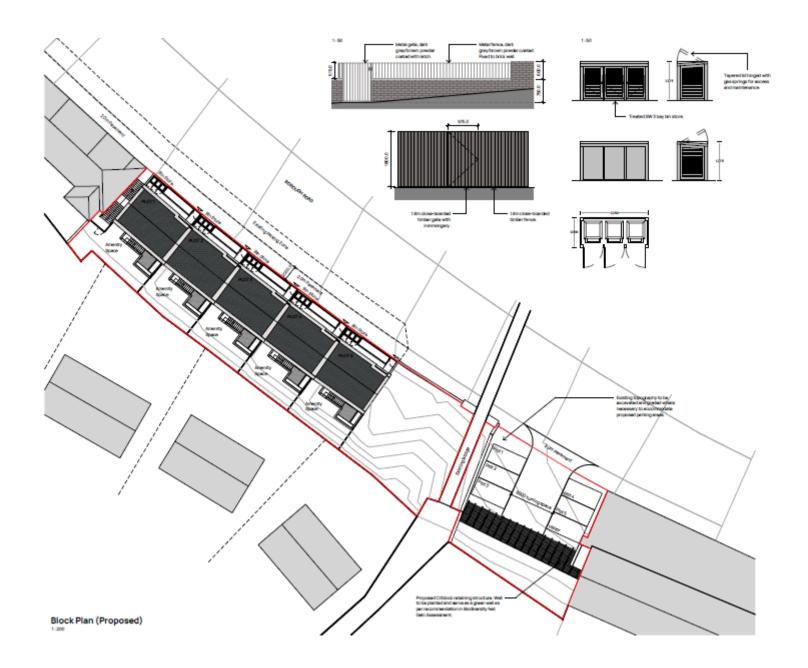

### 21/02496/FUL

- Location: Land Adjacent To Hatfield House, Borough Road, North Shields
- <u>Proposal:</u> Erection of 5no. three storey townhouse style terraced dwellings, with communal parking and rear amenity space
- Applicant: Low Town Developments
- Ward: Riverside