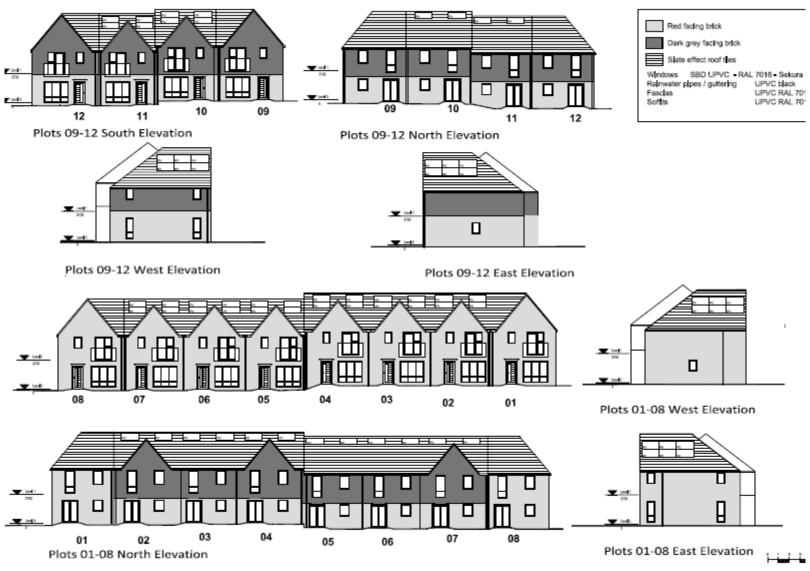

### 21/02546/FUL

- Location: Site Of The Fusilier, Clydedale Avenue, Forest Hall
- <u>Proposal:</u> Residential development of 20no. affordable homes and associated landscape
- Applicant: Karbon Homes
- Ward: Benton