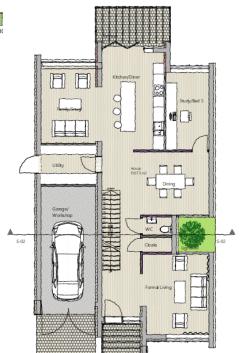

### 21/01569/FUL

- Location: Land At Former School House, Sandy Lane, Wideopen
- <u>Proposal:</u> Erection of 4no detached dwellings. (Resubmission)
- Applicant: C/O George F White
- Ward: Weetslade

0. Ground Floor 1:100 1. First Floor 1:100