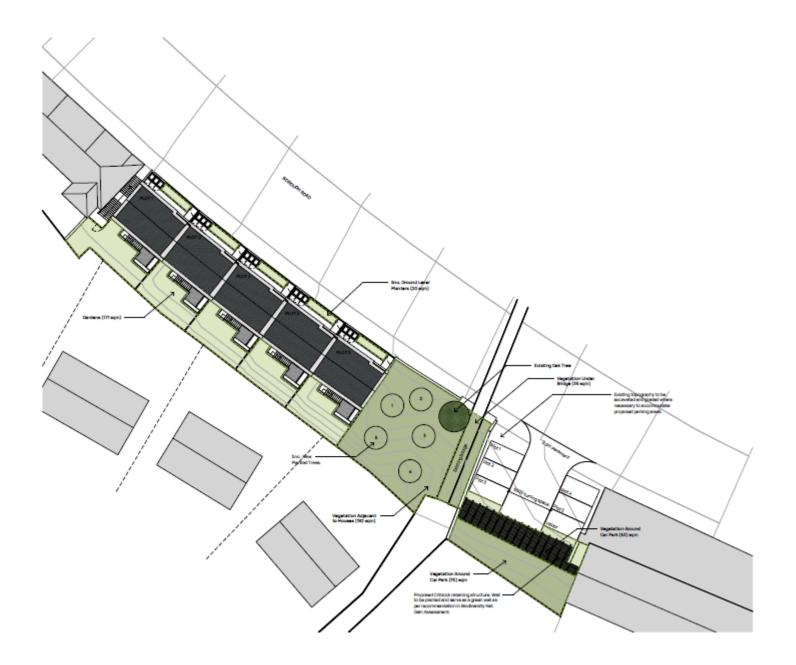

### 21/02496/FUL

- Location: Land Adjacent To Hatfield House, Borough Road, North Shields
- <u>Proposal:</u> Erection of 5no. three storey townhouse style terraced dwellings, with communal parking and rear amenity space
- Applicant: Low Town Developments
- Ward: Riverside