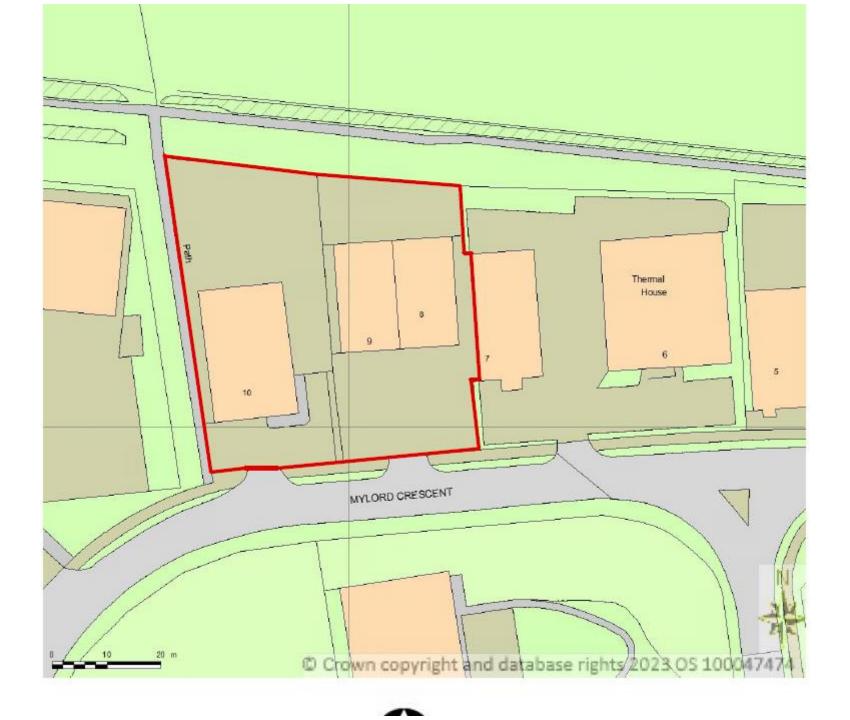

## 22/02231/FUL

- Location: Unit 8-10, Graphic House, Mylord Crescent, Camperdown
- <u>Proposal:</u> Change of use from light industrial to operate as a base for emergency vehicles (sui generis)
- Applicant: FSNE Medical
- Ward: Camperdown