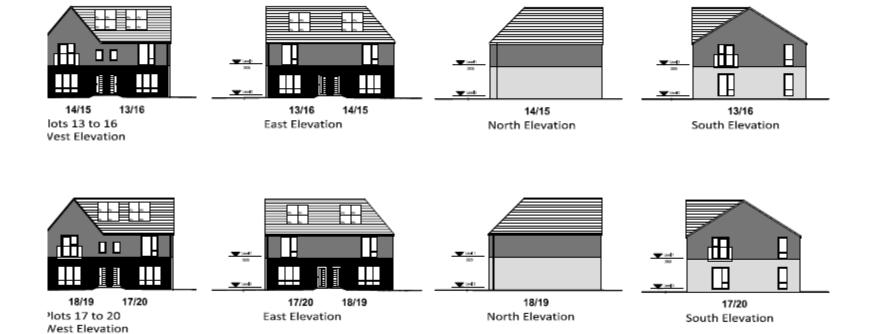

### 21/02546/FUL

- Location: Site Of The Fusilier, Clydedale Avenue, Forest Hall
- <u>Proposal:</u> Residential development of 20no. affordable homes and associated landscape
- Applicant: Karbon Homes
- Ward: Benton