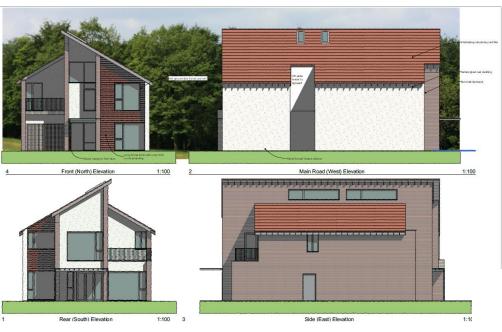

### 21/01569/FUL

- Location: Land At Former School House, Sandy Lane, Wideopen
- <u>Proposal:</u> Erection of 4no detached dwellings. (Resubmission)
- Applicant: C/O George F White
- Ward: Weetslade

0. Ground Floor 1:100 1. First Floor 1:100